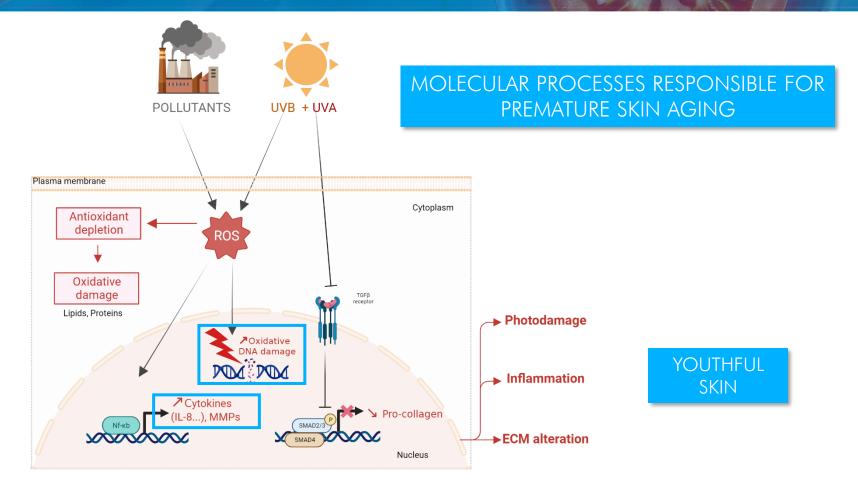

### **EXPOSOME**

#### External factors

meteorological factors, solar radiation, pollution or tobacco smoke, cosmetics...

#### Internal factors

unhealthy diet, hormonal variations, lack of sleep, psychosocial stress...

WATER

- Photoaging
- Dry skin
- Deep wrinkles
- Pigmentation disorders (dark spots)
- Uneven skin tone

# RESUME OF BIOLOGICAL ACTIVITIES

PROTECTS FROM MOLECULAR PROCESSES INDUCED BY ENVIRONMENTAL FACTORS

To limit premature skin aging

LIMITS INFLAMM'AGING

PROTECTS DNA

INCI: Solanum Lycopersicum (Tomato) Fruit water