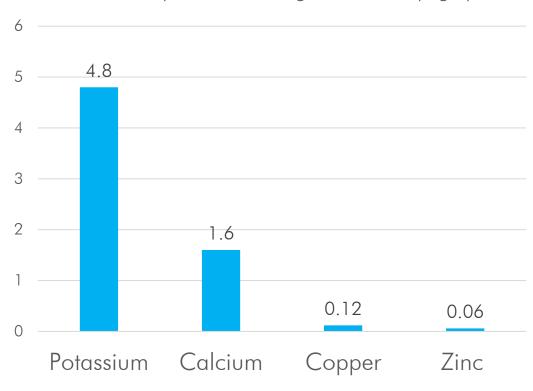

### MINERAL PROFILE

#### Mineral profile of Intelligene® Water (mg/L)

INTELLIGENE® WATER contains essential minerals necessary to maintain a balance on the skin's surface.