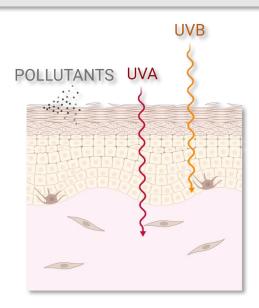

### **EXPOSOME**

#### External factors

meteorological factors, solar radiation, pollution or tobacco smoke, cosmetics...

#### Internal factors

unhealthy diet, hormonal variations, lack of sleep, psychosocial stress...

WATER

- Photoaging
- Dry skin
- Deep wrinkles
- Pigmentation disorders (dark spots)
- Uneven skin tone