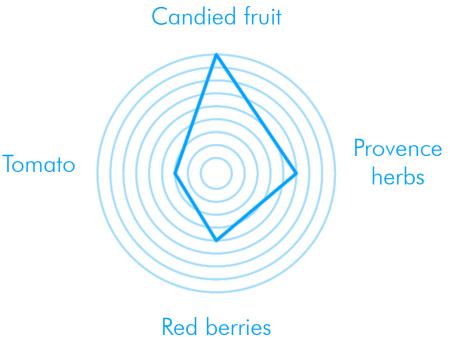

"Candied, red fruits and acid sour notes relatively smoky and fruity like kirsch cherries.

Vegetal/green notes, type herbs of Provence.

When blind, the perception of 'tomato' type notes is not obvious"