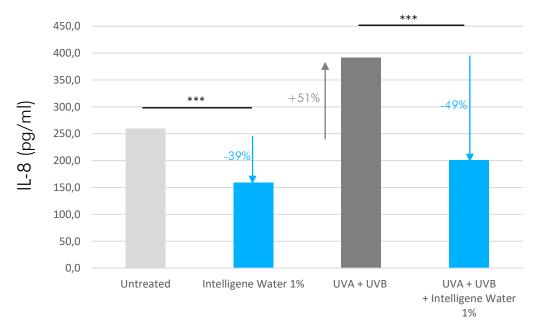

# REGULATES INFLAMMATORY RESPONSE

INTELLIGENE® WATER inhibits the expression of IL8 a key mediator of skin inflammation including UV-induced inflammation.

NHEK exposed or not to UVA/UVB, treated or not with INTELLIGENE® WATER 1% ELISA analysis of IL-8 release in culture medium