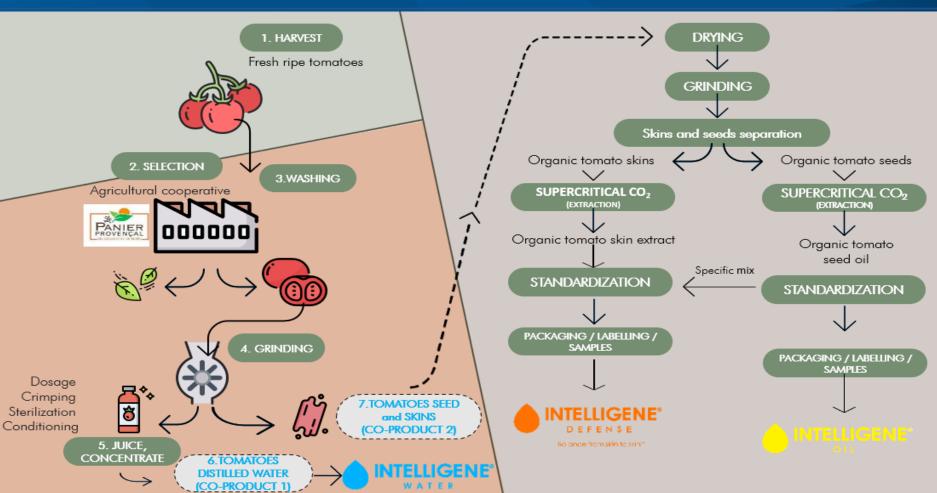

# INTELLIGENE® RANGE

SENSITIVE SKIN / HOMEOSTASIS





### ORIGIN

- In France, 160 000 T of tomatoes are produced in **Provence** where 14 000T are from **organic** farms (~80% of total organic French tomatoes).
- Phenix en Provence is a Joint-Venture between Inaturals and CAPL (Coopérative Agricole de Provence et Languedoc) that is producing and commercializing INTELLIGENE® range, cosmetic ingredients obtained from organic tomatoes coproducts.
- It is an exclusive association between an R&D independent office and French farmers, promoting science and a local and circular economy.







# FABRICATION PROCESS







# INTELLIGENE INGREDIENTS

- The INTELLIGENE® range allows the skin to restore its balance, hydration and radiance
- 1 active ingredient



• 2 commodities









# INTELLIGENE® RANGE

SENSITIVE SKIN / HOMEOSTASIS







| Volatile compounds         | Intelligene® Water<br>(µg/L) | Odor thresholds<br>(µg/L) | GC-olfactometry description        |
|----------------------------|------------------------------|---------------------------|------------------------------------|
| B-damascenone              | 1.25                         | 0.002                     | Canned apple, peach, sweet, fruity |
| B-ionone                   | 0.108                        | 0.007                     | Violet, flowery,rose               |
| Cis-hexen-3-ol             | 12.7                         | 7