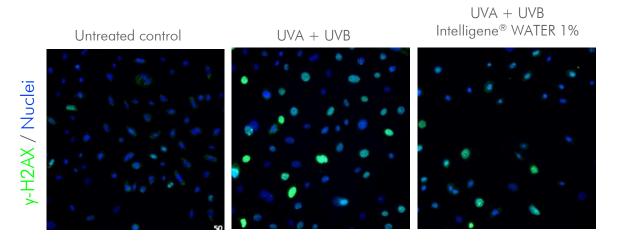

# PROTECTS CELLS FROM UV DAMAGES

INTELLIGENE® WATER protects skin cells from UV-induced DNA damages. yH2AX, a biomarker of DNA double strand breaks, does not appear in cells.

NHEK exposed to UVA/UVB, treated or not with INTELLIGENE® WATER 1% vH2AX analysis by immunifluorescence