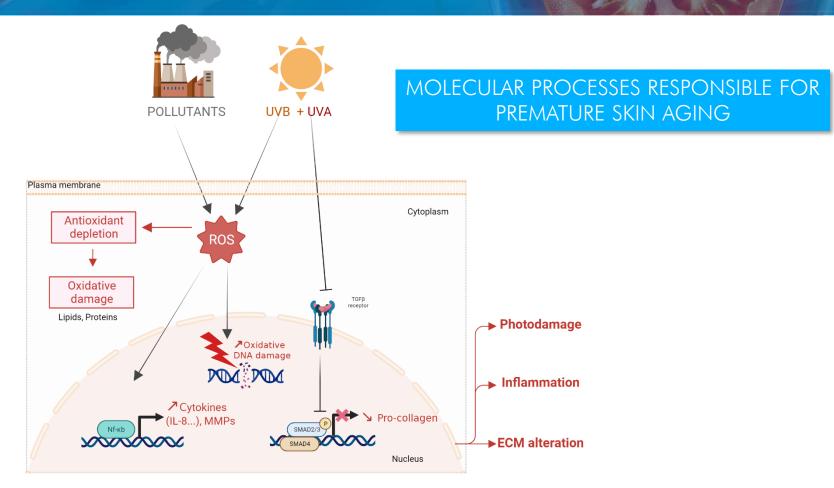

### **EXPOSOME**

#### External factors

meteorological factors, solar radiation, pollution or tobacco smoke, cosmetics...

#### Internal factors

unhealthy diet, hormonal variations, lack of sleep, psychosocial stress...

WATER

- Photoaging
- Dry skin
- Deep wrinkles
- Pigmentation disorders (dark spots)
- Uneven skin tone

# RESUME OF BIOLOGICAL ACTIVITIES

PROTECTS FROM MOLECULAR PROCESSES INDUCED BY ENVIRONMENTAL FACTORS

To limit premature skin aging

LIMITS INFLAMM'AGING

PROTECTS DNA

INCI: Solanum Lycopersicum (Tomato) Fruit water