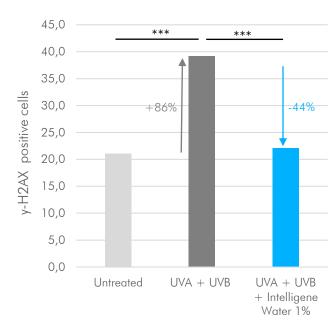

# PROTECTS CELLS FROM UV DAMAGES

INTELLIGENE® WATER protects skin cells from UV-induced DNA damages. yH2AX, a biomarker of DNA double strand breaks, does not appear in cells.

NHEK exposed to UVA/UVB, treated or not with INTELLIGENE® WATER 1% vH2AX analysis by immunifluorescence