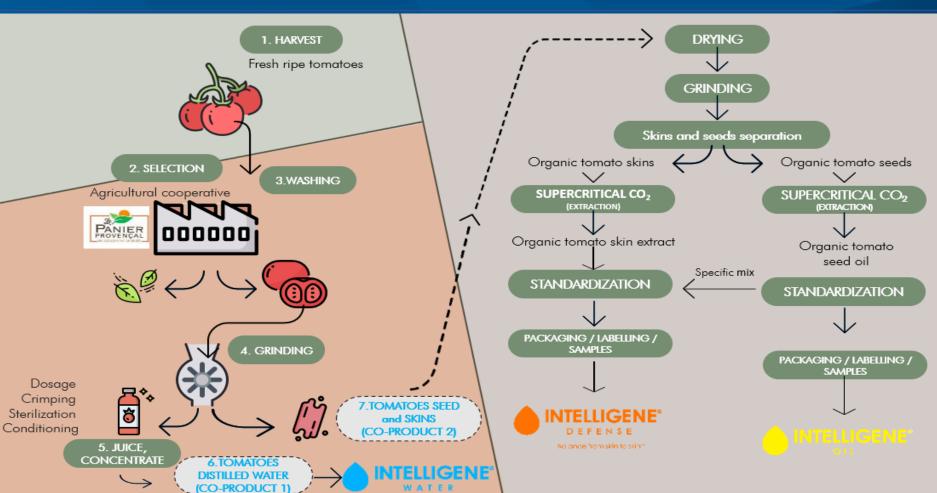

## INTELLIGENE® RANGE

SENSITIVE SKIN / HOMEOSTASIS





#### ORIGIN

- In France, 160 000 T of tomatoes are produced in **Provence** where 14 000T are from **organic** farms (~80% of total organic French tomatoes).
- Phenix en Provence is a Joint-Venture between Inaturals and CAPL (Coopérative Agricole de Provence et Languedoc) that is producing and commercializing INTELLIGENE® range, cosmetic ingredients obtained from organic tomatoes coproducts.
- It is an exclusive association between an R&D independent office and French farmers, promoting science and a local and circular economy.







### FABRICATION PROCESS







#### INTELLIGENE INGREDIENTS

- The INTELLIGENE® range allows the skin to restore its balance, hydration and radiance
- 1 active ingredient



• 2 commodities









## INTELLIGENE® RANGE

SENSITIVE SKIN / HOMEOSTASIS





# A UNIQUE COMPOSITION

| Analytical quality     | Specification |
|------------------------|---------------|
| Linoleic acid (C18:2)  | 50-60%        |
| Oleic acid (C18:1)     | 18-22%        |
| Palmitic acid (C16:0)  | 8-15%         |
| Linolenic acid (C18:3) | 2.3-6.5%      |
| Stearic acid (C:18)    | 3.5-5.5%      |

INTELLIGENE® OIL is ideal for an emollient and soothing effect





INCI: Solanum Lycopersicum (Tomato) Seed Oil

#### **APPLICATION**

- Face care
- Body care

DOSE OF USE

Up to 100%

ASPECT

Viscous light brown to reddish liquid

**SOLUBILI